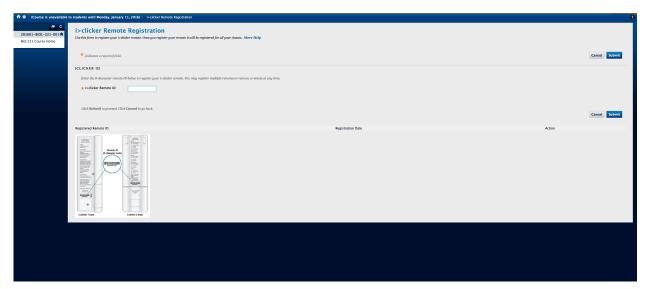

4) Enter the 8 character Remote ID on the back of your i>clicker (below the bar code) into the box in the i>clicker Registration Module. If a character in the ID looks like an "O", it is a zero. After entering your Remote ID, click the submit button. At any time you can go to the remote registration page to verify that you have entered the correct ID or register a new clicker if your original clicker needed to be replaced.