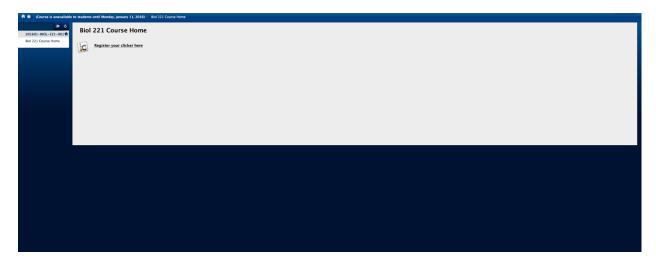

## Procedure for registering your iClicker2:

1) Log on to eCampus

- 2) In the 'My Courses" column, click on the link for Biol 221 (201601-BIOL-221-001).
- 3) On the course home page, click on the "Register your clicker here" link.